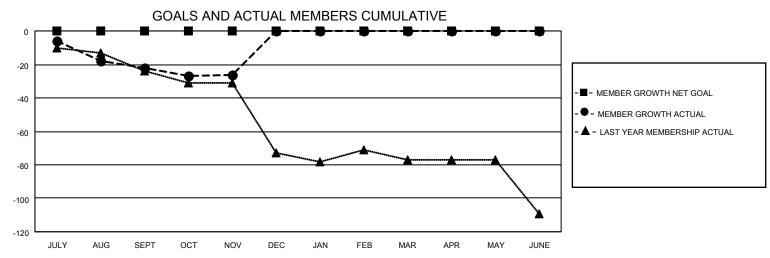

## District 26 M5

| Clubs                 |               |           |               | Members               |                        |                         |                                                    |  |  |
|-----------------------|---------------|-----------|---------------|-----------------------|------------------------|-------------------------|----------------------------------------------------|--|--|
| RESULTS FOR 2020-2021 |               |           |               | RESULTS FOR 2020-2021 |                        |                         |                                                    |  |  |
| QUARTER               | NEW CLUB GOAL | NEW CLUBS | DROPPED CLUBS | QUARTER MEM           | BER GROWTH NET<br>GOAL | MEMBER GROWTH<br>ACTUAL | DROPPED<br>MEMBERS ACTUAL<br>(including transfers) |  |  |
| JULY/AUG/SEPT         | 0             | 0         | 1             | JULY/AUG/SEPT         | 0                      | 22                      | 37                                                 |  |  |
| OCT/NOV/DEC           | 0             | 0         | 1             | OCT/NOV/DEC           | 0                      | 4                       | 8                                                  |  |  |
| JAN/FEB/MAR           | 0             | 0         | 0             | JAN/FEB/MAR           | 0                      | 0                       | 0                                                  |  |  |
| APR/MAY/JUNE          | 0             | 0         | 0             | APR/MAY/JUNE          | 0                      | 0                       | 0                                                  |  |  |